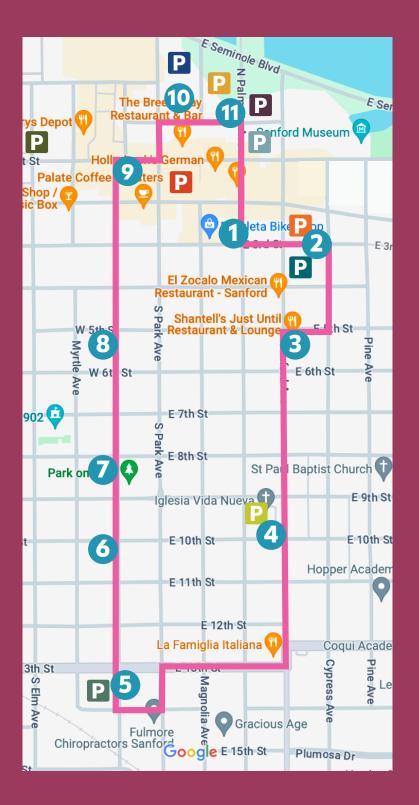

## **TROLLEY ROUTE & PARKING**

Stop #1: Palmetto & 3rd

300 N Park Ave.

**Stop #2:** 407 E 3rd St.

116 N Hood Ave.

3 Stop #3: 501 Sanford Ave.

- 401 E Seminole Blvd.
- Stop #4: 911 S Palmetto Ave (Iglesia Vida Nueva Parking Lot)
- 308 W 1st St.
- Stop #5: 1311 S Oak Ave.
  (New Life Word Center parking lot)
- 215 Sanford Ave.

6 Stop #6: 10th & Oak

300 S Sanford Ave.

**7** Stop #**7:** 8th & Oak

911 S Palmetto Ave.

**Stop #8:** 5th & Oak

1311 S Oak Ave.

9 Stop #9: 2nd & Oak

312 W 1st St.

- 10 Stop #10: 115 Commercial St
- 150 E 2nd St.
- 11 Stop #11: 150 N Palmetto Ave