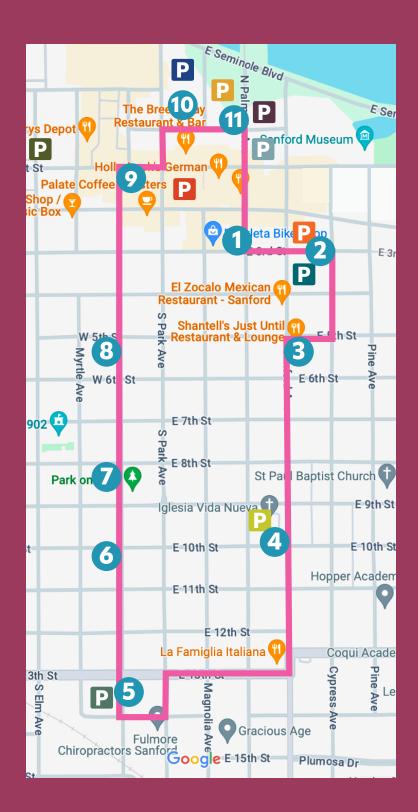

### **TROLLEY ROUTE & PARKING**

Hop aboard the official SPF Trolley sponsored by Harrell & Beverly Transmissions & Auto Repair. With 11 designated stops at specified parking lots and festival entry points, you'll be groovin' along in no time!

- Stop #1: Palmetto & 3rd
- 300 N Park Ave.

**Stop #2:** 407 E 3rd St.

- 116 N Hood Ave.
- Stop #3: 501 Sanford Ave.
- 401 E Seminole Blvd.
- Stop #4: 911 S Palmetto Ave (Iglesia Vida Nueva Parking Lot)
- 308 W 1st St.
- **Stop #5:** 1311 S Oak Ave. (New Life Word Center parking lot)
- 215 Sanford Ave.

Stop #6: 10th & Oak

300 S Sanford Ave.

**Stop #7:** 8th & Oak

911 S Palmetto Ave.

**Stop #8:** 5th & Oak

1311 S Oak Ave.

**Stop #9: 2nd & Oak** 

- 312 W 1st St.
- Stop #10: 115 Commercial St
- 150 E 2nd St.
- Stop #11: 150 N Palmetto Ave