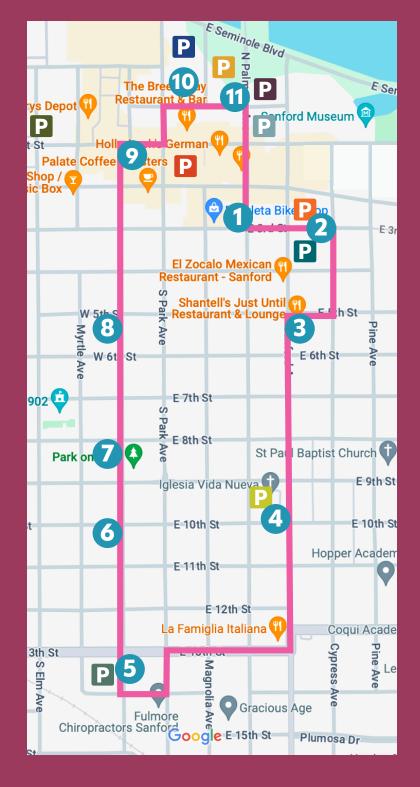

### **TROLLEY ROUTE & PARKING**

Hop aboard the official SPF Trolley sponsored by Harrell & Beverly Transmissions & Auto Repair. With 11 designated stops at specified parking lots and festival entry points, you'll be groovin' along in no time!

- Stop #1: Palmetto & 3rd
- 300 N Park Ave.

**Stop #2:** 407 E 3rd St.

- 116 N Hood Ave.
- Stop #3: 501 Sanford Ave.
- 401 E Seminole Blvd.
- Stop #4: 911 S Palmetto Ave (Iglesia Vida Nueva Parking Lot)
- 308 W 1st St.
- **Stop #5:** 1311 S Oak Ave. (New Life Word Center parking lot)
- 215 Sanford Ave.

Stop #6: 10th & Oak

300 S Sanford Ave.

**Stop #7:** 8th & Oak

911 S Palmetto Ave.

**Stop #8:** 5th & Oak

1311 S Oak Ave.

**Stop #9: 2nd & Oak** 

- 312 W 1st St.
- Stop #10: 115 Commercial St
- 150 E 2nd St.
- Stop #11: 150 N Palmetto Ave

## **TROLLEY ROUTE & PARKING**

Stop #1: Palmetto & 3rd

300 N Park Ave.

**Stop #2:** 407 E 3rd St.

116 N Hood Ave.

3 Stop #3: 501 Sanford Ave.

- 401 E Seminole Blvd.
- Stop #4: 911 S Palmetto Ave (Iglesia Vida Nueva Parking Lot)
- 308 W 1st St.
- Stop #5: 1311 S Oak Ave.
  (New Life Word Center parking lot)
- 215 Sanford Ave.

6 Stop #6: 10th & Oak

300 S Sanford Ave.

**7** Stop #**7:** 8th & Oak

911 S Palmetto Ave.

**Stop #8:** 5th & Oak

1311 S Oak Ave.

9 Stop #9: 2nd & Oak

312 W 1st St.

- 10 Stop #10: 115 Commercial St
- 150 E 2nd St.
- 11 Stop #11: 150 N Palmetto Ave

# TROLLEY ROUTE & PARKING

Hop aboard the official SPF Trolley sponsored by Harrell & Beverly Transmissions & Auto Repair. With 11 designated stops at specified parking lots and festival entry points, you'll be groovin' along in no time!

#### TROLLEY RUNS 11:00AM-8:00PM

- Stop #1: Palmetto & 3rd
- 2 Stop #2: 407 E 3rd St.
- 3 Stop #3: 501 Sanford Ave.
- 4 Stop #4: 911 S Palmetto Ave (Iglesia Vida Nueva Parking Lot)
- 5 Stop #5: 1311 S Oak Ave.
  (New Life Word Center parking lot)
- 6 Stop #6: 10th & Oak
- **7** Stop #7: 8th & Oak
- 8 Stop #8: 5th & Oak
- 9 Stop #9: 2nd & Oak
- 10 Stop #10: 115 Commercial St
- **11 Stop #11:** 150 N Palmetto Ave

## LOOK FOR THE OFFICIAL SPF TROLLEY SIGN

Family Owned Since 1959

- 300 N Park Ave.
- 116 N Hood Ave.
- 401 E Seminole Blvd.
- 308 W 1st St.
- 215 Sanford Ave.
- 300 S Sanford Ave.
- 911 S Palmetto Ave.
- 1311 S Oak Ave.
- 312 W 1st St.
- 150 E 2nd St.